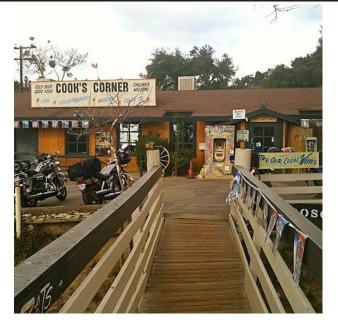

**Full Moon Diner Ride Departure Location: OCHD** Time: Arrive at 6:00 p.m. for a 6:30 p.m. departure **Diamond Route Characteristics: 1 Diamond** 

Times are estimates and for reference only

| RIGHT → on Sand Canyon Ave<br>LEFT ← on Portola Pkwy<br>RIGHT → on Jamboree Rd                                    |      |
|-------------------------------------------------------------------------------------------------------------------|------|
| RIGHT → on Sand Canyon Ave<br>LEFT ← on Portola Pkwy<br>RIGHT → on Jamboree Rd<br>RIGHT → on E Santiago Canyon Rd | -    |
| <b>RIGHT →</b> on Sand Canyon Ave<br>LEFT ← on Portola Pkwy                                                       | 12.9 |
| RIGHT → on Sand Canyon Ave                                                                                        | 9.3  |
|                                                                                                                   | 5.6  |
|                                                                                                                   | 2.4  |
| RIGHT 🔿 on Irvine Center Dr                                                                                       | 0.2  |
| RIGHT 🔿 on Research Dr                                                                                            |      |