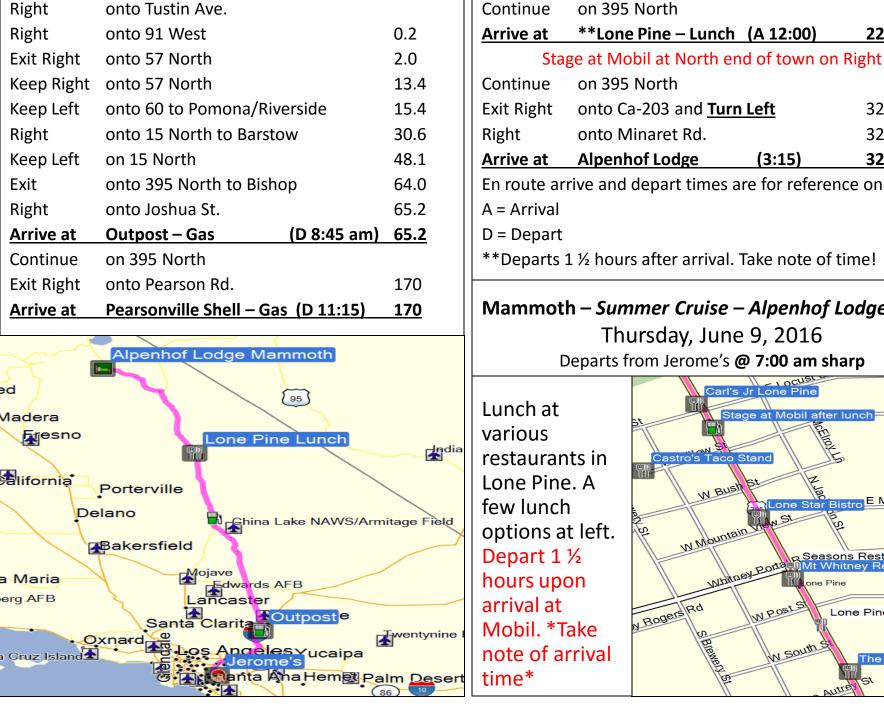

### Day 1 - Thursday, June 9<sup>th</sup> to Alpenhof Lodge, Mammoth Lakes, CA -328 miles

Departs Jerome's promptly at 7:00 a.m. Lunch/Gas (1½ hours) will be in Lone Pine at approximately noon and depart from the Mobil gas station on the right at the north end of town. We should be arriving at Alpenhof Lodge about 3:30.

#### Day 4 – Sunday, June 12th

Departing at 8:30 am from the Alpenhof Lodge, arriving Orange County 4:00. - 350 miles

Lunch (and gas) will be at the Shell/Subway in Pearsonville arriving about 11:30 am. We'll plan on being there about 1 hour or until everyone's ready to roll.