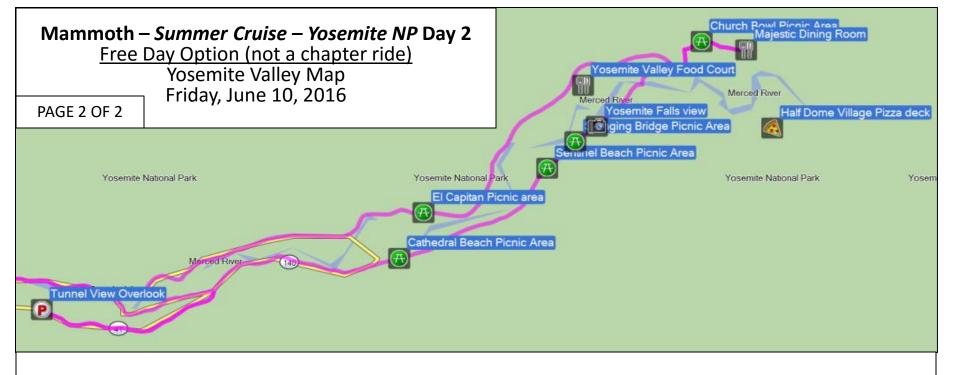

Right

onto Minaret Rd.

Whoa Nellie Deli at mile 26.8

**Tuolumne Meadows Restaurant at 45.2** 

**Lambert Dome Picnic Area at 45.6** 

Tanaya Lake picnic area at 53.0

5 picnic areas in Yosemite Valley in order en route.

- 1) Cathedral Beach---MILE 101
- 2) Sentinel Beach-----MILE 103
- 3) Swinging Bridge---MILE 103
- 4) Church Bowl-----MILE 105
- 5) El Capitan-----MILE 109

## A few dining options in Yosemite

Yosemite Valley Food Court. (Watch for signs as it is not a waypoint on gps.)

Majestic Dining room at Majestic Lodge, <u>nice attire</u>. (Old Ahwahnee)

Half Dome Village Pizza. (Watch for signs as it is not a waypoint on gps.)