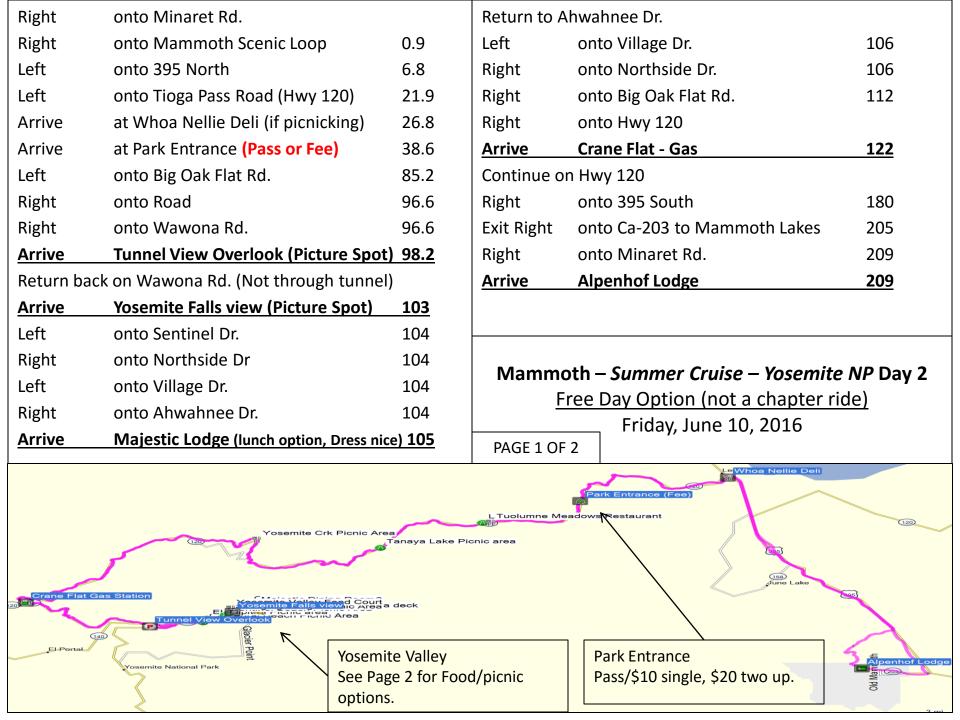

### Day 2 - Friday, June 10<sup>th</sup> Free day and not a chapter ride. – 209 miles

I have a suggested ride to Yosemite NP. Depart at your leisure and do the whole route or a portion but enjoy and be adventurous! Share your stories with your fellow HOG members Friday night.

Right

onto Minaret Rd.

Whoa Nellie Deli at mile 26.8

**Tuolumne Meadows Restaurant at 45.2** 

**Lambert Dome Picnic Area at 45.6** 

Tanaya Lake picnic area at 53.0

5 picnic areas in Yosemite Valley in order en route.

- 1) Cathedral Beach---MILE 101
- 2) Sentinel Beach-----MILE 103
- 3) Swinging Bridge---MILE 103
- 4) Church Bowl-----MILE 105
- 5) El Capitan-----MILE 109

## A few dining options in Yosemite

Yosemite Valley Food Court. (Watch for signs as it is not a waypoint on gps.)

Majestic Dining room at Majestic Lodge, <u>nice attire</u>. (Old Ahwahnee)

Half Dome Village Pizza. (Watch for signs as it is not a waypoint on gps.)