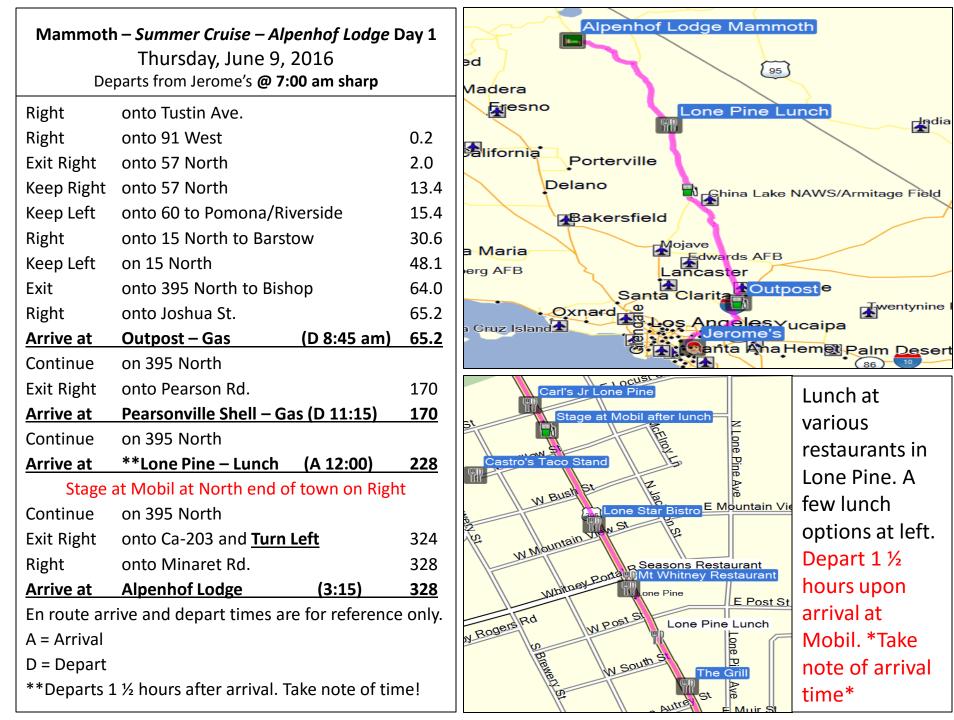

### Day 1 - Thursday, June 9<sup>th</sup> to Alpenhof Lodge, Mammoth Lakes, CA -328 miles

Departs Jerome's promptly at 7:00 a.m. Lunch/Gas (1½ hours) will be in Lone Pine at approximately noon and depart from the Mobil gas station on the right at the north end of town. We should be arriving at Alpenhof Lodge about 3:30.

# Mammoth – Summer Cruise - Day 3

Ancient Bristlecone Forest
- <u>Destination ride</u> Ride ends in Big Pine

Saturday, June 11, 2016 Departs @ 8:00 am

onto Tustin Ave.

Alpenhof Lodge (3:15)328 En route arrive and depart times are for reference only. \*\*Departs 1 ½ hours after arrival. Take note of time! Mammoth – Summer Cruise – Alpenhof Lodge Day 1 Thursday, June 9, 2016 Departs from Jerome's @ 7:00 am sharp Stage at Mobil after lunch restaurants in Castro's Taco Stand W Bush Lone Star Bistro E Mountain Vie W Mountain options at left. Seasons Restaurant
Mt Whitney Restaurant Whitney Portage

V Rogers Rd

W Post St

W South S

228

324

328

E Post St

Lone Pine Lunch