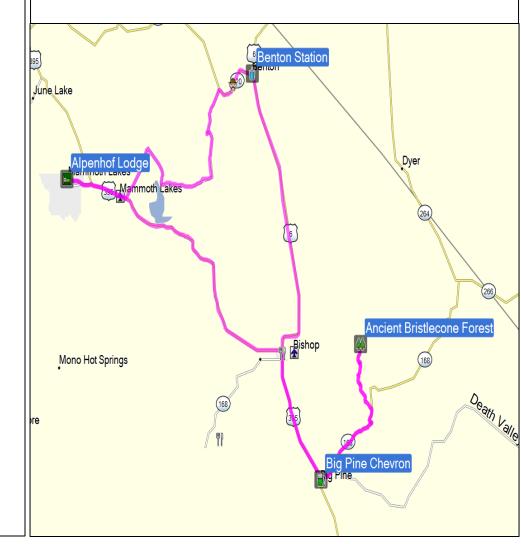

# <u>Day 3 – Saturday, June 11<sup>th</sup></u> to Ancient Bristlecone Forest (This is a destination ride ending in Big Pine) – 201 miles

Departs at 8:00 am from the Alpenhof Lodge and is a beautiful ride around the Owens River Valley with breathtaking views of the Sierra Nevada Mountain range to the west and the White Mountains to the east. We will ride to the Ancient Bristlecone Pine Forest ending the ride in Big Pine where there are many choices for lunch. Bishop is 15 miles north on Us-395 and has more restaurant options.

The Methuselah Grove in the Ancient Bristlecone Pine Forest is the location of the "Methuselah", a Great Basin Bristlecone Pine that is 4,847 years old. For many years, it was the world's oldest known living non-clonal organism, until superseded by the discovery in 2013 of another bristlecone pine in the same area with an age of 5,065 years (germination in 3051 BC). "Methuselah" is not marked in the forest, to ensure added protection from vandals.

| Left                                                                           | onto Main St.             |             | 0.1         |  |  |  |
|--------------------------------------------------------------------------------|---------------------------|-------------|-------------|--|--|--|
| Right                                                                          | onto 395 South            |             | 3.8         |  |  |  |
| Left                                                                           | onto Benton Crossing Rd.  |             | 9.2         |  |  |  |
| Right                                                                          | on Hwy 120                |             | 39.6        |  |  |  |
| Arrive                                                                         | Benton Station - on Left  | (D 9:30)    | 46.7        |  |  |  |
| Right                                                                          | onto US 6                 |             |             |  |  |  |
| Left                                                                           | onto N. Main St.          |             | 80.7        |  |  |  |
| <u>Arrive</u>                                                                  | Chevron Big Pine – on Lef | t (D 10:45) | 96.5        |  |  |  |
| Return Northbound on 395                                                       |                           |             |             |  |  |  |
| Right                                                                          | onto Hwy 168              |             | 96.8        |  |  |  |
| Left                                                                           | onto White Mtn. Rd.       |             | 110         |  |  |  |
| Arrive *Ancient Bristlecone Forest (D 12:00) 120                               |                           |             |             |  |  |  |
| Return back                                                                    | c to White Mtn. Rd.       |             |             |  |  |  |
| Right                                                                          | onto Hwy 168              |             | 130         |  |  |  |
| Left                                                                           | onto Hwy 395              |             | 105         |  |  |  |
| <u>Arrive</u>                                                                  | at Big Pine for Lunch     | (A 12:30)   | <u> 143</u> |  |  |  |
| Lunch options: Big Pine Tacos, Copper Top BBQ, Country Kitchen, Rossi's Place. |                           |             |             |  |  |  |
| Ride ends here in Big Pine, continue at your leisure.                          |                           |             |             |  |  |  |
| Continue                                                                       | on 395 North              |             |             |  |  |  |
| Exit Right on Ca-203 Mammoth Lakes <b>Turn Left</b> 197                        |                           |             |             |  |  |  |
| Right                                                                          | onto Minaret Rd.          |             | 201         |  |  |  |
| <u>Arrive</u>                                                                  | at Alpenhof Lodge         | (A 3:00)    | <u> 201</u> |  |  |  |
| *Ancient Bristlecone Forest \$3 pp day use fee                                 |                           |             |             |  |  |  |