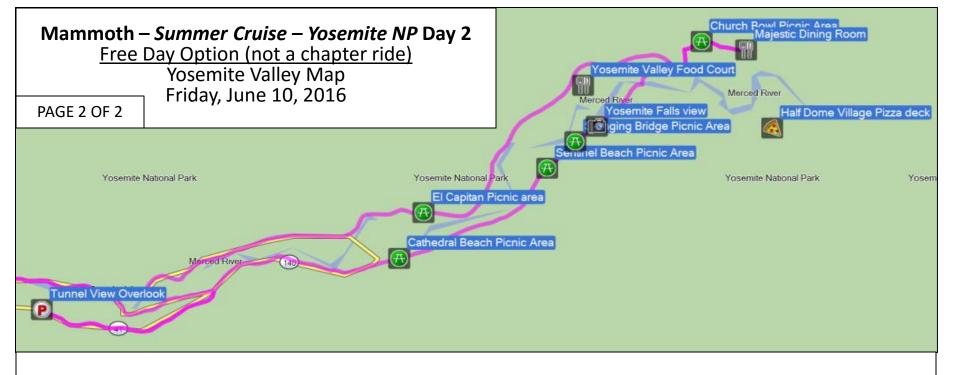

### Day 2 - Friday, June 10<sup>th</sup> Free day and not a chapter ride. – 209 miles

I have a suggested ride to Yosemite NP. Depart at your leisure and do the whole route or a portion but enjoy and be adventurous! Share your stories with your fellow HOG members Friday night.

Right

onto Minaret Rd.

Whoa Nellie Deli at mile 26.8

**Tuolumne Meadows Restaurant at 45.2** 

**Lambert Dome Picnic Area at 45.6** 

Tanaya Lake picnic area at 53.0

5 picnic areas in Yosemite Valley in order en route.

- 1) Cathedral Beach---MILE 101
- 2) Sentinel Beach-----MILE 103
- 3) Swinging Bridge---MILE 103
- 4) Church Bowl-----MILE 105
- 5) El Capitan-----MILE 109

## A few dining options in Yosemite

Yosemite Valley Food Court. (Watch for signs as it is not a waypoint on gps.)

Majestic Dining room at Majestic Lodge, <u>nice attire</u>. (Old Ahwahnee)

Half Dome Village Pizza. (Watch for signs as it is not a waypoint on gps.)