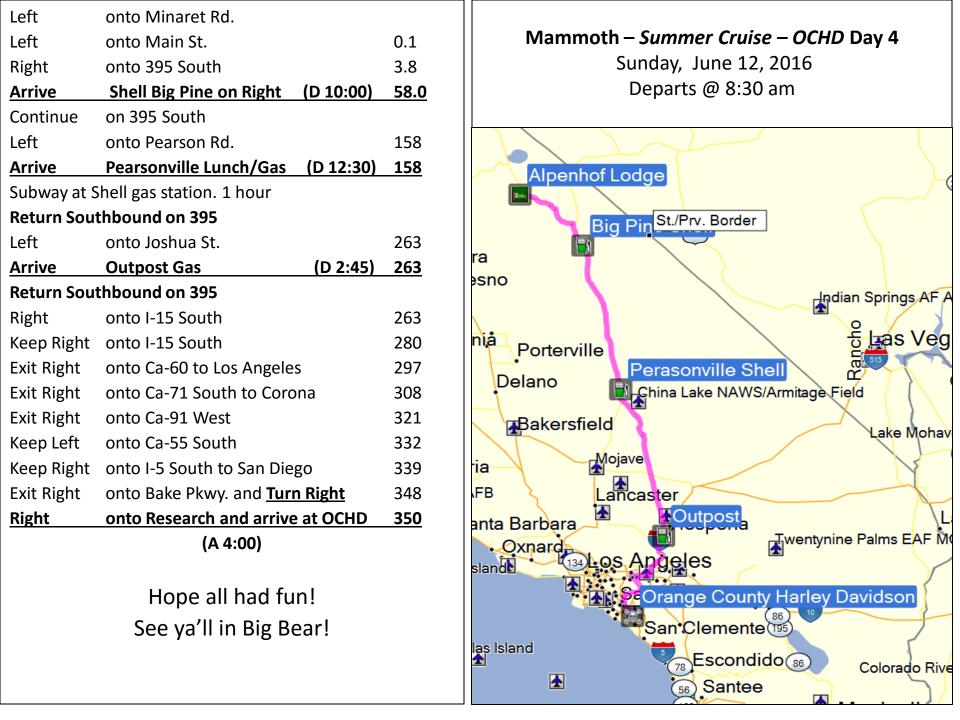

#### Day 4 – Sunday, June 12th

Departing at 8:30 am from the Alpenhof Lodge, arriving Orange County 4:00. - 350 miles

Lunch (and gas) will be at the Shell/Subway in Pearsonville arriving about 11:30 am. We'll plan on being there about 1 hour or until everyone's ready to roll.

| Left                                                                           | onto Main St.             |             | 0.1         |  |  |  |
|--------------------------------------------------------------------------------|---------------------------|-------------|-------------|--|--|--|
| Right                                                                          | onto 395 South            |             | 3.8         |  |  |  |
| Left                                                                           | onto Benton Crossing Rd.  |             | 9.2         |  |  |  |
| Right                                                                          | on Hwy 120                |             | 39.6        |  |  |  |
| Arrive                                                                         | Benton Station - on Left  | (D 9:30)    | 46.7        |  |  |  |
| Right                                                                          | onto US 6                 |             |             |  |  |  |
| Left                                                                           | onto N. Main St.          |             | 80.7        |  |  |  |
| <u>Arrive</u>                                                                  | Chevron Big Pine – on Lef | t (D 10:45) | 96.5        |  |  |  |
| Return Northbound on 395                                                       |                           |             |             |  |  |  |
| Right                                                                          | onto Hwy 168              |             | 96.8        |  |  |  |
| Left                                                                           | onto White Mtn. Rd.       |             | 110         |  |  |  |
| Arrive *Ancient Bristlecone Forest (D 12:00) 120                               |                           |             |             |  |  |  |
| Return back                                                                    | c to White Mtn. Rd.       |             |             |  |  |  |
| Right                                                                          | onto Hwy 168              |             | 130         |  |  |  |
| Left                                                                           | onto Hwy 395              |             | 105         |  |  |  |
| <u>Arrive</u>                                                                  | at Big Pine for Lunch     | (A 12:30)   | <u> 143</u> |  |  |  |
| Lunch options: Big Pine Tacos, Copper Top BBQ, Country Kitchen, Rossi's Place. |                           |             |             |  |  |  |
| Ride ends here in Big Pine, continue at your leisure.                          |                           |             |             |  |  |  |
| Continue                                                                       | on 395 North              |             |             |  |  |  |
| Exit Right on Ca-203 Mammoth Lakes <b>Turn Left</b> 197                        |                           |             |             |  |  |  |
| Right                                                                          | onto Minaret Rd.          |             | 201         |  |  |  |
| <u>Arrive</u>                                                                  | at Alpenhof Lodge         | (A 3:00)    | <u> 201</u> |  |  |  |
| *Ancient Bristlecone Forest \$3 pp day use fee                                 |                           |             |             |  |  |  |

| Left                             | onto Benton Crossing Rd.           | 9.2             | Arrive                                          | at Big Pine for Lunch    | (A 12:30)            | 143               |
|----------------------------------|------------------------------------|-----------------|-------------------------------------------------|--------------------------|----------------------|-------------------|
| Right                            | on Hwy 120                         | 39.6            | Lunch option                                    | ons: Big Pine Tacos, Cop | per Top BBQ,         | Country           |
| Arrive                           | Benton Station - on Left (D 9:3    | <b>60)</b> 46.7 | Kitchen, Ro                                     | ossi's Place.            |                      |                   |
| Right                            | onto US 6                          |                 | <u>Ride e</u>                                   | nds here in Big Pine, co | <u>ntinue at you</u> | <u>r leisure.</u> |
| Left                             | onto N. Main St.                   | 80.7            | Continue                                        | on 395 North             |                      |                   |
| Arrive                           | Chevron Big Pine – on Left (D 10:  | <u>45) 96.5</u> | Exit Right                                      | on Ca-203 Mammoth        | Lakes <u>Turn Le</u> | <u>eft</u> 197    |
| Return No                        | orthbound on 395                   |                 | Right                                           | onto Minaret Rd.         |                      | 201               |
| Right                            | onto Hwy 168                       | 96.8            | <u>Arrive</u>                                   | at Alpenhof Lodge        | (A 3:00)             | <u> 201</u>       |
| Left                             | onto White Mtn. Rd.                | 110             |                                                 |                          |                      |                   |
| Arrive                           | *Ancient Bristlecone Forest (D 12: | :00) 120        | *Ancient Bristlecone Forest \$3 pp day use fee. |                          |                      |                   |
|                                  |                                    |                 | _                                               | <u> </u>                 |                      |                   |
| I Wallingth Salling Claise Day 5 |                                    |                 |                                                 |                          |                      | Death Valle       |