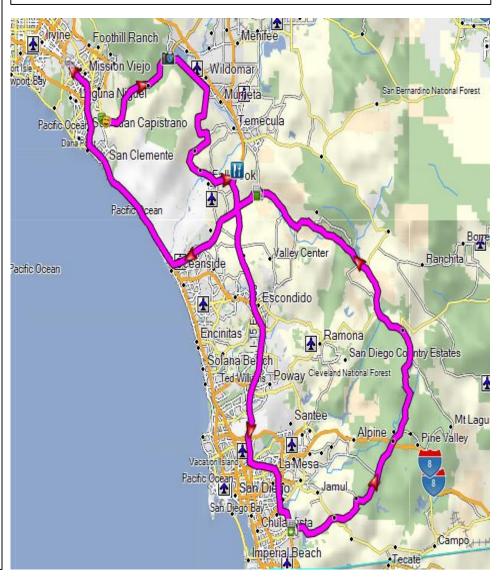

| Left turn                | on Ortega Highway                     |             |
|--------------------------|---------------------------------------|-------------|
| Arrive Look              | out Roadhouse (View) (D 7:20 am)      | 21.5        |
| Continue on              | Ortega Highway                        |             |
| Right turn               | on Grand Avenue                       | 25.5        |
| Right turn               | on Clinton Keith Road                 | 34.2        |
| Right turn               | on Tenaja Road                        | 38.3        |
| Left turn                | on Avacado Mesa Road                  | 41.3        |
| Left turn                | on Carancho Road                      | 42.6        |
| Right turn               | on Cameron Road                       | 44.0        |
| Right turn               | on De Luz Road                        | 45.4        |
| Left turn                | on West Mission Road                  | 59.4        |
| Left turn                | on Old Highway 395                    | 64.4        |
| Left turn                | on Old Highway 395                    | 64.7        |
| Right turn               | on 5 <sup>th</sup> Street             | 66.8        |
| Arrive Rainb             | oow Oaks (Brunch & Gas) (D 9:50 am)   | 66.8        |
| Return on 5 <sup>t</sup> | <sup>th</sup> Street                  |             |
| Left turn                | on Old Highway 395                    | 66.8        |
| Right turn               | on Old Highway 395                    | 66.9        |
| Left turn                | on I – 15 South                       | 69.1        |
| Exit Right               | Exit 11 CA – 52                       | 109         |
| Exit Left                | Exit 15 CA – 125 South                | 123         |
| Exit Right               | Exit 7 Otay Lakes Road and turn Right | 132         |
| Arrive Otay              | Mesa Mobile (Gas) (D 11:25 am)        | <u> 133</u> |
|                          | Otay Mesa Road                        |             |
| Left turn                | on Campo Road                         | 144         |
| Right turn               | on Honey Springs Road                 | 144         |
| Right turn               | on Lyon Valley Road                   | 152         |
| Right turn               | on Japatul Valley Road                | 160         |
| Left turn                | on Highway 79                         | 168         |
| Left turn                | on highway 76                         | 202         |
|                          | Casino (Gas) (D 2:00 pm)              | 231         |
| Continue on              | · .                                   | 25.4        |
| Left turn on             |                                       | 254         |
| Arrive OC Ha             | arley Davidson (A 3:00 pm)            | <u> 294</u> |
| 1                        |                                       |             |

| Left turn 🛑 on Ortega Highway                       |      |  |  |
|-----------------------------------------------------|------|--|--|
| Arrive Lookout Roadhouse (View) (D 7:20 am)         | 21.5 |  |  |
| Continue on Ortega Highway                          |      |  |  |
| Right turn⇒on Grand Avenue                          | 25.5 |  |  |
| Right turn→on Clinton Keith Road                    | 34.2 |  |  |
| Right turn → on Tenaja Road                         | 38.3 |  |  |
| Left turn 👉 on Avacado Mesa Road                    | 41.3 |  |  |
| Left turn 🛑 on Carancho Road                        | 42.6 |  |  |
| Right turn <b>→</b> on Cameron Road                 | 44.0 |  |  |
| Right turn→on De Luz Road                           | 45.4 |  |  |
| Left turn 👉 on West Mission Road                    | 59.4 |  |  |
| Left turn 👉 on Old Highway 395                      | 64.4 |  |  |
| Left turn 🛑 on Old Highway 395                      | 64.7 |  |  |
| Right turn→on 5 <sup>th</sup> Street                | 66.8 |  |  |
| Arrive Rainbow Oaks (Brunch & Gas) (D 9:50 am) 66.8 |      |  |  |

Times are estimates. It's all about the Journey!

| Arrive Rainbow Oaks (Brunch & Gas) (D 9:50 am)    | 66.8        |
|---------------------------------------------------|-------------|
| Return on 5 <sup>th</sup> Street                  |             |
| Left turn 🖛 on Old Highway 395                    | 66.8        |
| Right turn→ on Old Highway 395                    | 66.9        |
| Left turn ← on I – 15 South                       | 69.1        |
| Exit Right → Exit 11 CA – 52                      | 109         |
| Exit Left 🛑 Exit 15 CA – 125 South                | 123         |
| Exit Right →Exit 7 Otay Lakes Road and turn Right | 132         |
| Arrive Otay Mesa Mobile (Gas) (D 11:25 am)        | <u> 133</u> |
| Continue on Otay Mesa Road                        |             |
| Left turn 👉 on Campo Road                         | 144         |
| Right turn→ on Honey Springs Road                 | 144         |
| Right turn → on Lyon Valley Road                  | 152         |
| Right turn → on Japatul Valley Road               | 160         |
| Left turn 🖛 on Highway 79                         | 168         |
| Left turn 🛑 on highway 76                         | 202         |
| Arrive Pala Casino (Gas) (D 2:00 pm)              | <u>231</u>  |
| Continue on Highway 76                            |             |
| Left turn on I – 5 North                          | 254         |
| Arrive OC Harley Davidson (A 3:00 pm)             | <u> 294</u> |
|                                                   |             |