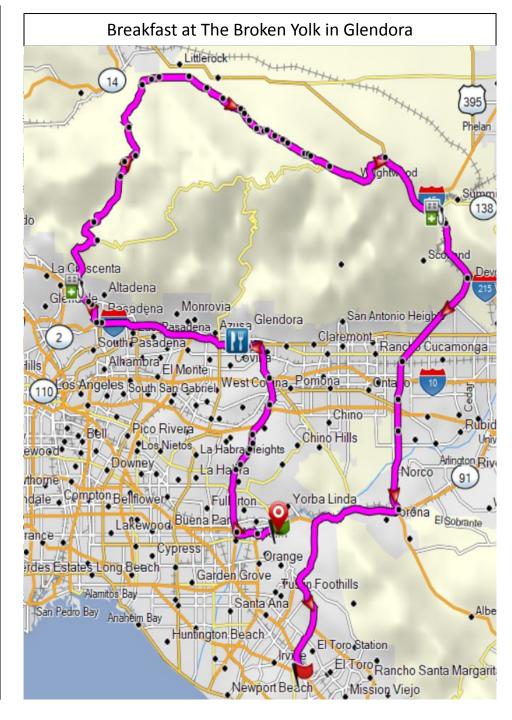

## Angeles Crest HWY Meet up: Anaheim Starbucks Meet at 7:30 a.m. and Kickstands up: 8:00 a.m.

| Right turn                                                             | on Imperial Hwy                 | .01   |              |
|------------------------------------------------------------------------|---------------------------------|-------|--------------|
| Right turn                                                             | on CA 91 W                      | .03   |              |
| Right turn                                                             | on CA 57 N                      | 5.5   |              |
| Continue                                                               | on CA 57 N                      | 16.9  |              |
| Left turn                                                              | on I -210 W                     | 26.3  |              |
| Right turn                                                             | on Exit 42 towards Grand        | 29.6  |              |
| Continue                                                               | on Baseline Rd                  | 29.2  |              |
| Right turn                                                             | on S Grand Ave                  | 29.5  |              |
| Right turn                                                             | on W Colorado Ave               | 29.9  |              |
| <u> Arrive Broken Yolk - Glendora (Breakfast) –(A 8:30 ) (D 10:00)</u> |                                 |       | 30.0         |
| Left turn                                                              | on S Grand Ave                  | 30.0  |              |
| Right turn                                                             | on I -210 W                     | 30.3  |              |
| Continue                                                               | on I – 210 W towards Sacramento | 46.6  |              |
| Exit Right                                                             | on Crown Ave                    | 51.0  |              |
| Left turn                                                              | on Foothill Blvd                | 51.0  |              |
| Right turn                                                             | on Angeles Crest Hwy            | 52.1  |              |
| Arrive Shell Angeles Crest (Gas) (A 10:25 am) (D 10:55 am)             |                                 |       | 52.2         |
| Right turn                                                             | on Angeles Crest Hwy            | 52.2  |              |
| Left turn                                                              | on Angeles Forest Hwy           | 61.6  |              |
| Right turn                                                             | on Mt Emma Rd                   | 81.5  |              |
| Right turn                                                             | on Fort Tejon Rd                | 91.7  |              |
| Left turn                                                              | on Pallett Creek Rd             | 98.6  |              |
| Right turn                                                             | on Valyermo Rd                  | 98.7  |              |
| Continue                                                               | on Big Pines Hwy                | 102.0 |              |
| Right turn                                                             | on CA - 138                     | 122.0 |              |
| Arrive Shell Pheland (Gas) (A 12:55pm) (D 1:25 pm)                     |                                 |       | 130.00       |
| Right turn                                                             | on CA - 138                     | 130.0 |              |
| Right turn                                                             | on I- 15 S towards San Diego    | 130.0 |              |
| Keep Left                                                              | on 1-15 S                       | 145.0 |              |
| Right turn                                                             | on CA - 91 W                    | 165.0 |              |
| Arrive at OC County Line (1:57 pm)                                     |                                 |       | <u>192.0</u> |
|                                                                        |                                 |       |              |