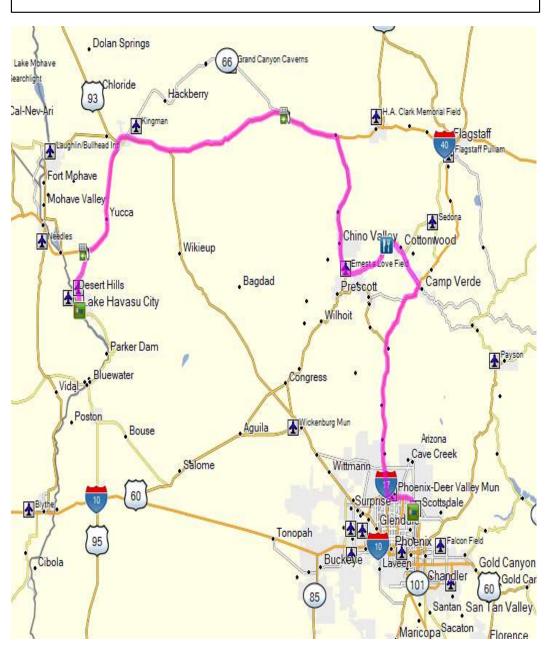

## Times are estimates and for reference only

| Left turn 🛑 on N. Scottsdale Rd                       |             |  |  |  |
|-------------------------------------------------------|-------------|--|--|--|
| Left turn 🖛 on AZ 101 Loop                            | 3.6         |  |  |  |
| Exit Right → on Exit 23C I – 17 North                 | 13.9        |  |  |  |
| Exit Right → Exit 287 on AZ – 260 to Cottonwood       | 86.3        |  |  |  |
| Left turn 🖛 on South Main Street                      | 99.1        |  |  |  |
| Left turn 🖛 on E. Cottonwood Street                   | 100         |  |  |  |
| 2 <sup>nd</sup> Right → on 89 North ALT               | 102         |  |  |  |
| Arrive at Number 1 Food Store on left (Gas Stop)      | 104         |  |  |  |
| (D 9:20 am)                                           |             |  |  |  |
| Continue North on 89A to Jerome 🕇                     |             |  |  |  |
| Continue through town to parking lot at top of hill   | 109         |  |  |  |
| Arrive Jerome – (Brunch) (D 11:50 am)                 | <u> 109</u> |  |  |  |
| Return to 89A and Right turn                          |             |  |  |  |
| Right turn →Exit 317 to Prescott Valley 89A North     | 135         |  |  |  |
| Continue 👚 on I – 40 West to Los Angeles              | 179         |  |  |  |
| Exit Right = Exit 123 Selignman                       | 202         |  |  |  |
| Arrive at Chevron- (Gas) (D 2:20 pm)                  | 202         |  |  |  |
| Continue on I – 40 West 1                             |             |  |  |  |
| Exit Right → Exit 9 AZ - 95 South                     | 315         |  |  |  |
| Arrive at Love's on Right – (Gas) (D 4:10 pm)         | <u>316</u>  |  |  |  |
| Continue on AZ – 95 South                             |             |  |  |  |
| Right turn → on London Bridge Road/Mesquite           |             |  |  |  |
| Arrive at Holiday Inn Express (Hotel) (A 4:30 pm) 334 |             |  |  |  |
|                                                       |             |  |  |  |