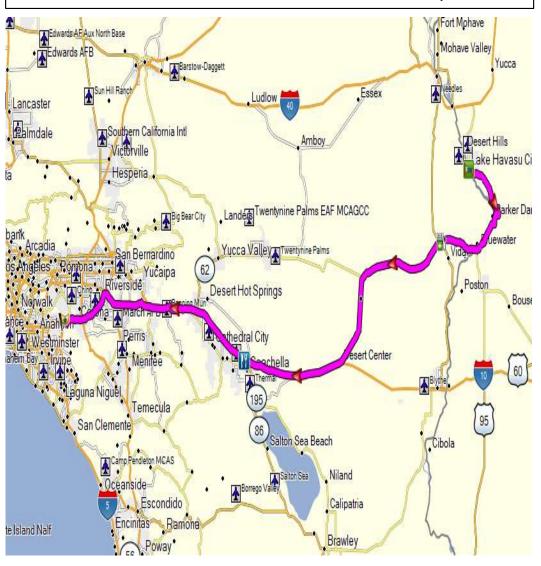

## **Cave Creek – Day Three**

Monday March 24, 2025

Departure Location: Scottsdale AZ

Time: 7:30 a.m. departure

Diamond Route Characteristics: 3 Diamond

| Right turn                               | on S AZ 95                   |                  |      |  |
|------------------------------------------|------------------------------|------------------|------|--|
| Right turn                               | on Califorr                  | nia Ave          | 38.8 |  |
| Left turn                                | on CA – 62                   |                  | 40.1 |  |
| <b>Arrive Vidal</b>                      | Junction                     | (D 10:00 am)     | 56.6 |  |
| Continue west on CA - 62                 |                              |                  |      |  |
| Right turn                               | on I – 10 V                  | Vest             | 124  |  |
| Exit Right                               | Exit 144 Golf Center Parkway |                  | 171  |  |
| <b>Arrive 7/11</b>                       | Gas & TKB D                  | eli (A 11:45 am) | 172  |  |
| Continue on I – 10 West                  |                              |                  |      |  |
| Stay Left                                | Exit 93 CA                   | – 60 West        | 223  |  |
| Exit Right                               | Exit 34B C                   | A - 91           | 246  |  |
| Arrive at Orange County Line (A 3:30 pm) |                              | 270              |      |  |
|                                          |                              |                  |      |  |

| Right turn <b>⇒</b> on S AZ 95            |              |
|-------------------------------------------|--------------|
| Right turn <b>⇒</b> on California Ave     | 38.8         |
| Left turn ← on CA – 62                    | 40.1         |
| Arrive Vidal Junction (D 10:00 am)        | <u> 56.6</u> |
| Continue west on CA - 62                  |              |
| Right turn⇒on I – 10 West                 | 124          |
| Exit Right → Exit 144 Golf Center Parkway | 171          |
| Arrive 7/11 Gas & TKB Deli (A 11:45 am)   | 172          |
| Continue on I – 10 West                   |              |
| Stay Left ← Exit 93 CA – 60 West          | 223          |
| Exit Right →Exit 34B CA - 91              | 246          |
| Arrive at Orange County Line (A 3:30 pm)  | 270          |
|                                           |              |