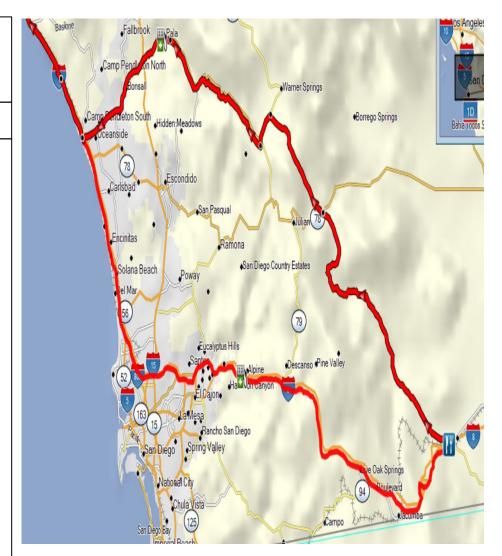

## You are about to enjoy some of the best So. Cal roads!!

| Right turn on 5 FWY S                                    |             |
|----------------------------------------------------------|-------------|
| Keep Left on 805 FWY S                                   | 51.3        |
| Exit Right on CA 52 E                                    | 56.2        |
| Stay Left on CA 67 N                                     | 69.8        |
| Right turn on Mapleview St                               | 73.5        |
| Turns into Lake Jennings Park Rd (Continue Straight)     |             |
| Exit Right I - 8 E                                       | 76.6        |
| Exit Right Tavern Road                                   | 83.5        |
| Arrive Chevron on Right (Gas) – Alpine (D                | <u>83.8</u> |
| Left on I - 8 E                                          | 84.0        |
| Take exit 89 on Right onto Imperial Hwy towards Ocotillo | 142.0       |
| Arrive Red Feather Cafe – (Lunch) (D 12:20 pm)           | 143.0       |
| Right turn on Imperial Hwy -Continue on S-2              |             |
| Right turn on HWY 78                                     | 190.2       |
| Left turn San Felipe Rd ( S- 2 )                         | 190.5       |
| Left turn on HWY 79                                      | 207.2       |
| Right turn on HWY 76                                     | 211.5       |
| Arrive Pala – (Gas) (D 2:45 pm)                          | 238.7       |
|                                                          |             |
| Left turn on HWY 76 W towards Oceanside                  |             |
| Left turn on 5 FWY N                                     | 262.9       |
| Arrive OC CountyLine (3:35 pm)                           | 279.9       |

## **Red Feather Cafe**

Meet up: Camino Playhouse

Meet at 7:30 a.m. and Kickstands up: 8:00 a.m.

You are about to enjoy some of the best So Cal roads !!

| Right turn on 5 FWY S                                                                                                                                                                     |                                         |
|-------------------------------------------------------------------------------------------------------------------------------------------------------------------------------------------|-----------------------------------------|
| ← Keep Left on 805 FWY S                                                                                                                                                                  | 51.3                                    |
| ➡ Exit Right on CA 52 E                                                                                                                                                                   | 56.2                                    |
| Stay Left turn on CA 67 N                                                                                                                                                                 | 69.8                                    |
| Rt turn on Mapleview St                                                                                                                                                                   | 73.5                                    |
| Turns into Lake Jennings Park Rd (Continue Straight)                                                                                                                                      |                                         |
| ➡ Exit Right on I - 8 E                                                                                                                                                                   | 76.6                                    |
| Exit Right on Tavern Rd                                                                                                                                                                   | 83.5                                    |
| Arrive Chevron on Right (Gas) – Alpine (D 9:45 am)                                                                                                                                        | 83.8                                    |
| Left turn on I- 8 E                                                                                                                                                                       | 84.0                                    |
| → Take exit 89 on Right onto Imperial Hwy towards Ocotillo                                                                                                                                | 142.0                                   |
| Arrive Red Feather Cafe - (Lunch) (D 12:20pm)                                                                                                                                             | 143.0                                   |
|                                                                                                                                                                                           |                                         |
| Right turn on Imperial Hwy                                                                                                                                                                |                                         |
| Right turn on Imperial Hwy Continue on S-2                                                                                                                                                |                                         |
| , ,                                                                                                                                                                                       | 190.2                                   |
| Continue on S-2                                                                                                                                                                           | 190.2<br>190.5                          |
| Continue on S-2  ➡ Right turn on HWY 78                                                                                                                                                   |                                         |
| Continue on S-2  → Right turn on HWY 78  ← Left turn San Felipe Rd ( S- 2 )                                                                                                               | 190.5                                   |
| Continue on S-2  Right turn on HWY 78  Left turn San Felipe Rd (S-2)  Left turn on HWY 79                                                                                                 | 190.5<br>207.5                          |
| Continue on S-2  Right turn on HWY 78  Left turn San Felipe Rd (S-2)  Left turn on HWY 79  Right turn on HWY 76                                                                           | 190.5<br>207.5<br>211.5                 |
| Continue on S-2  Right turn on HWY 78  Left turn San Felipe Rd (S-2)  Left turn on HWY 79  Right turn on HWY 76  Arrive Pala – (Gas) (D 2:45 pm)                                          | 190.5<br>207.5<br>211.5                 |
| Continue on S-2  Right turn on HWY 78  Left turn San Felipe Rd (S-2)  Left turn on HWY 79  Right turn on HWY 76  Arrive Pala — (Gas) (D 2:45 pm)  Left turn on HWY 76 W towards Oceanside | 190.5<br>207.5<br>211.5<br><b>238.7</b> |