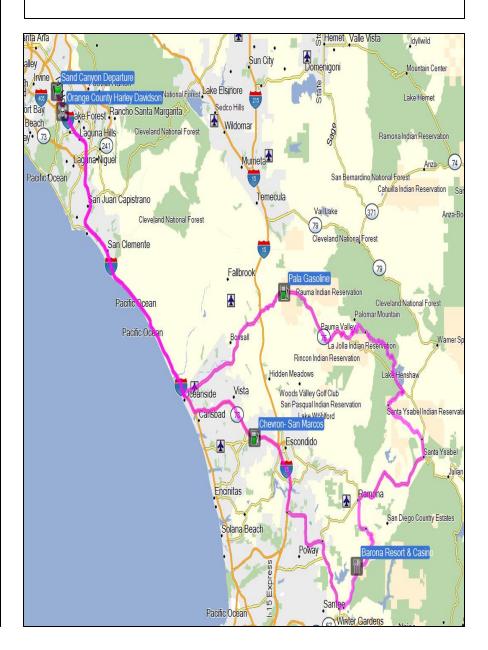

| $\Rightarrow$ | Right      | on Ortega Hwy Right onto I-5 South         |              |
|---------------|------------|--------------------------------------------|--------------|
| ·             | Exit       | on CA-76 East                              | 30.3         |
|               | Arrive     | at Pala Gas on right (D 9:45)              | 51.1         |
|               | Continue   | on CA-76 East                              |              |
| •             | Left       | on South Grade Rd.                         | 74.4         |
|               | Continue   | on East Grade Rd.                          |              |
| <b>4</b>      | Left       | on Hwy 76                                  | 81.1         |
| <b>&gt;</b>   | Right      | on Center Loop West                        | 90.8         |
| <b></b>       | Right      | on Mesa Grande Rd.                         | 91.0         |
| $\Rightarrow$ | Right      | on Hwy 79                                  | 98.9         |
| $\Rightarrow$ | Right      | on Julian Rd.                              | 101          |
| <b>(</b>      | Left       | on 10 <sup>th</sup> St.                    | 116          |
| <b></b>       | Right      | onto Wildcat Cyn. Rd.                      | 120          |
| <b>&gt;</b>   | Right      | on Harry Herzog Wy./Founders Wy.           | 128          |
|               | Arrive     | at Barona Casino - Lunch (A 11:30)         | 128          |
|               | Stage at I | Barona Gas Station at Founders & Wildcat C | <u>`yn</u> . |
|               | Continue   | on Barona Rd. / Wildcat Cyn.               |              |
| $\Rightarrow$ | Right      | on Willow Rd.                              | 134          |
| $\Rightarrow$ | Right      | on Hwy 67                                  | 135          |
| <b>(-</b>     | Left       | on Poway Rd.                               | 143          |
| <b>&gt;</b>   | Right      | on Espola Rd.                              | 144          |
| <b>&gt;</b>   | Right      | onto I-15 North                            | 168          |
|               | Exit Right | onto Hwy 78 West / Oceanside               | 172          |
|               | Exit       | on San Marcos Blvd.                        | 186          |
|               | Arrive     | at Chevron (Thru Light on Left)            | <u> 186</u>  |
| <b>&gt;</b>   | Right      | on San Marcos Blvd.                        | 186          |
| ightharpoonup | Right      | onto Hwy 78 West                           | 186          |
|               |            |                                            |              |

Times are Reference only

204

222

onto I-5 North / Los Angeles

OC County Line (A 2:45pm)

Right

**Arrive** 

## Barona Casino- Lunch Ride Departs from: Camino Real Playhouse @ 8:00am