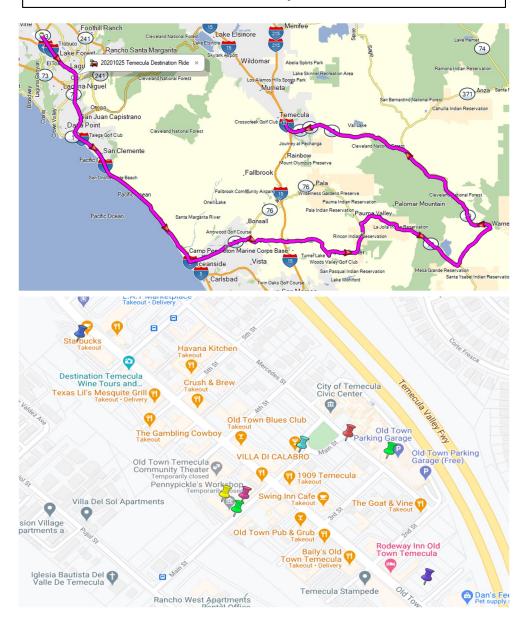

## **Temecula – Destination Lunch Ride**

**Departure Location: Sand Canyon** 

Time: Arrive at 7:30 a.m. for an 8:00 a.m. departure

Diamond Route Characteristics: 2 Diamond

Times are estimates and for reference only

| Right on Sand Canyon Ave                   |       |
|--------------------------------------------|-------|
| Right on I-5 South 0.2                     | 0.2   |
| Right exit onto CA-76 East                 | 42.6  |
| Continue on CA-76                          |       |
| Right on E Vista Way                       | 52.7  |
| Left on Gopher Canyon Rd                   | 53.6  |
| Right on Champagne Blvd (Old Hwy 395)      | 58.4  |
| Left on Old Castle Rd                      | 58.5  |
| Continue Straight on Lilac Rd.             | 64.0  |
| Left on Valley Center Rd                   | 67.4  |
| Arrive Harrah's Shell on Left (9:25-10:05) | 74.7  |
| Continue on Valley Center Rd               | 74.6  |
| Right on CA-76                             | 76.6  |
| Left on CA-79                              | 95.7  |
| Right on Old Town Front St                 | 141.0 |
| Arrive at Texas Lil's/Old Town (11:15)     | 142.0 |

## Times are estimates and for reference only

| Right → on Sand Canyon Ave                 |       |
|--------------------------------------------|-------|
| Right - on Sand Carryon Ave                |       |
| Right → on I-5 South 0.2                   | 0.2   |
| Right → exit onto CA-76 East               | 42.6  |
| Continue on CA-76                          |       |
| Right → on E Vista Way                     | 52.7  |
| Left 🛑 on Gopher Canyon Rd                 | 53.6  |
| Right → on Champagne Blvd (Old Hwy 395)    | 58.4  |
| Left 🛑 on Old Castle Rd                    | 58.5  |
| Continue Straight on Lilac Rd.             | 64.0  |
| Left 🛑 on Valley Center Rd                 | 67.4  |
| Arrive Harrah's Shell on Left (9:25-10:05) | 74.7  |
| Continue on Valley Center Rd               | 74.6  |
| Right → on CA-76                           | 76.6  |
| Left ← on CA-79                            | 95.7  |
| Right → on Old Town Front St               | 141.0 |
| Arrive at Texas Lil's/Old Town (11:15)     | 142.0 |

## **Temecula – Destination Lunch Ride**

Departure Location: Sand Canyon

Time: Arrive at 7:30 a.m. for an 8:00 a.m. departure

Diamond Route Characteristics: 2 Diamond