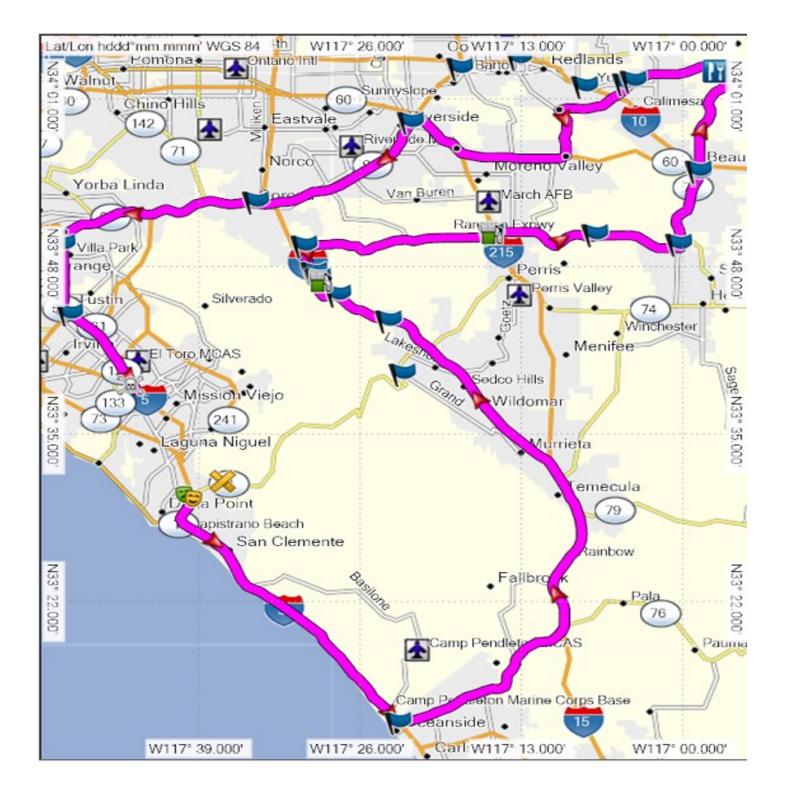

| Right                                         | on El Camino Real          |       |
|-----------------------------------------------|----------------------------|-------|
| Left                                          | on Ortega Hwy              | 0.2   |
| Right                                         | on I-5 S                   | 0.2   |
| Right                                         | exit 54A on CA-76 E        | 28.2  |
| Right                                         | on I-15 N ramp             | 45.7  |
| Right                                         | exit 81 on Lake St         | 80.2  |
| Left                                          | on Lake St                 | 80.5  |
| Right                                         | on Temescal Canyon Rd      | 80.8  |
| Arrive Shell Temescal (D: 9:30 am)            |                            |       |
| Left                                          | on Temescal Canyon Rd      | 88.3  |
| Right                                         | on Cajalco Rd              | 91.7  |
| Left                                          | on CA-79 (N Sanderson Ave) | 124.0 |
| Continue                                      | on Oak Glenn Rd            |       |
| Arrive Apple Annie's (A:10:50 am- D:12:20 pm) |                            |       |

## **Riders Notes:**

• One Gas Stop at 88 miles. The are no gas stations available near Apple Annie's . Suggest everyone gas up at the Shell

Temescal.

| Right                   | on Oak Glen Rd                     | 142.0 |
|-------------------------|------------------------------------|-------|
| Straight                | on Live Oak Canyon                 | 152.0 |
| Left                    | on San Timoteo Canyon              | 156.0 |
| Right                   | On Redlands Blvd                   | 157.0 |
| Left                    | on Hwy 60 West                     | 161.0 |
| Continue                | on I-215 N ramp to Riverside       | 170.0 |
| Continue                | on CA-91 to Riverside/Beach Cities | 174.0 |
| Left                    | on CA 55 South                     | 206.0 |
| Keep Right on I-5 South |                                    | 214.0 |
| Right                   | exit 92 on Bake Pkwy / Lake Forest | 221.5 |
| Right                   | exit 92 on Bake Parkway            | 221.3 |
| Right                   | on Bake Parkway                    | 221.5 |
| Right                   | on Research Drive                  | 222.3 |
| Arrive                  | OCHD @ 1:50 pm                     | 223.0 |