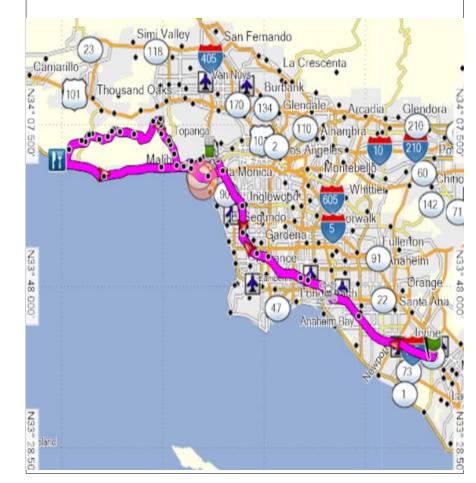

## Neptune's Net Lunch Ride August 10<sup>th,</sup> 2024

Meet at Sand Canyon @ 7:00 AM

Kick stands up: 7:30 AM

| Right turn  | on Sand Canyon                     | 0.2  |
|-------------|------------------------------------|------|
| Right turn  | on I-5 South ramp                  | 0.3  |
| Right turn  | on Exit 95 \ CA 133 South          | 0.7  |
| Right turn  | on Exit 8B \ CA 405 North          | 1.8  |
| Right turn  | on Exit \ 57B Moraga Drive         | 57.5 |
| Left turn   | on North Sepulveda Blvd.           | 57.6 |
| Right turn  | at 76 Station - GAS Depart 8:50 AM | 57.8 |
| Left turn   | on North Sepulveda Blvd            | 57.8 |
| Right turn  | on North Church Lane               | 57.9 |
| Right turn  | on Sunset Blvd.                    | 58.2 |
| Right turn  | on Pacific Coast Highway           | 66.5 |
| Right turn  | on Topanga Canyon Blvd             | 67.9 |
| Left turn   | on Old Topanga Canyon Blvd         | 72.2 |
| Left turn   | on Mulholland Highway              | 77.9 |
| Right turn  | on Pacific Coast Highway           | 107  |
| Arrive on R | 108                                |      |

| Left turn                               | on Pacific Coast Highway  | 108 |
|-----------------------------------------|---------------------------|-----|
| Keep Left                               | on I-10                   | 137 |
| Right turn                              | on Exit 3B \ CA 405 South | 141 |
| Arrive North Orange County Line 1:30 PM |                           | 171 |