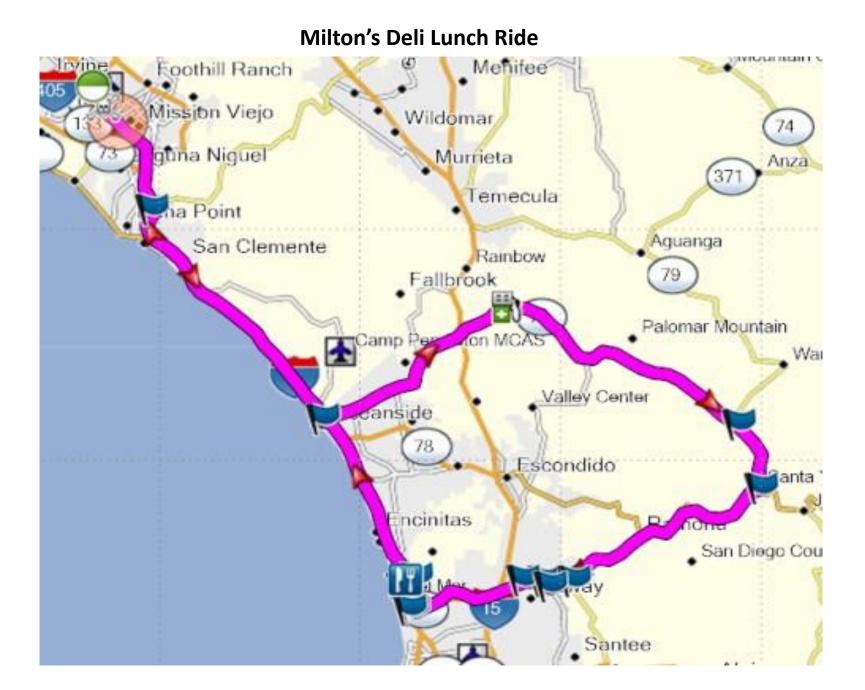

## Milton's Deli Lunch Ride

Departure Location: El Camino Real Playhouse Time: Arrive at 7:30 a.m. for an 8:00 a.m. departure Diamond Route Characteristics: 3 Diamond

| Right                                       | on I-5 S ramp                      | 0.2  |  |
|---------------------------------------------|------------------------------------|------|--|
| Right                                       | exit 54A on CA-76 E                | 28.2 |  |
| Arrive Pala Casino Gas Station (D: 9:30 am) |                                    | 51.2 |  |
| Right                                       | CA-76 E                            | 51.2 |  |
| Enter roundabout take 2nd exit CA-76 E      |                                    | 61.2 |  |
| Right                                       | on CA-79                           | 80.4 |  |
| Right                                       | on Julian Rd \ Highway 78          | 87.5 |  |
| Right                                       | on Poway Rd                        | 112  |  |
| Right                                       | on Espola Rd                       | 115  |  |
| Left                                        | on Twin Peaks Rd                   | 116  |  |
| Left                                        | on Ted Williams Pkwy               | 118  |  |
| Right                                       | exit 1B on El Camino Real to-I-5 N | 129  |  |
| Right                                       | on El Camino Real                  | 130  |  |
| Left                                        | on Via de la Valle                 | 133  |  |
| Right                                       | into parking lot Miltons           | 135  |  |
| Arrive Milton's Deli (Stage at Mobile See   |                                    |      |  |
| Parking notes)                              |                                    |      |  |
| (A: 11:15 am – D: 12:45 pm)                 |                                    |      |  |

## Times are estimates and for reference only

| Right | on Research Dr<br>DCHD (A: 1:30 pm) | 193 |
|-------|-------------------------------------|-----|
| Left  | on Bake Pkwy                        | 192 |
| Right | exit 92B on Bake Pkwy               | 191 |
| Right | on Bake Pkwy ramp to I-5            | 190 |
| Right | I-5 N ramp                          | 136 |
| Right | Via de la Valle (West)              | 136 |