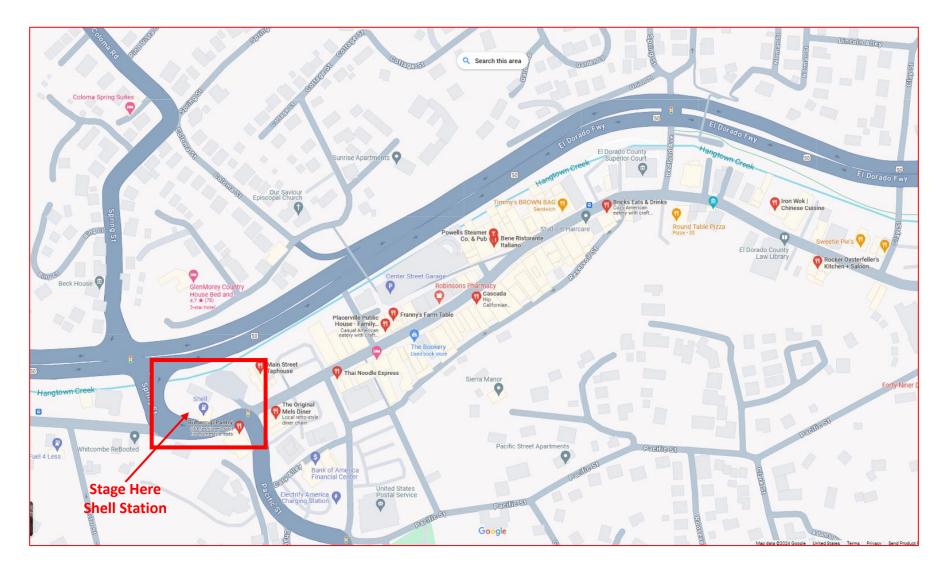

### NOTE:

**1.5 HOURS FOR GAS/LUNCH.** MEMBERS ARE ON THEIR OWN. VARIOUS EATERIES ON MAIN STREET. REFER TO THE LUNCH OPTION MAP. STAGE AT THE SHELL GAS STATION. **DEPART 1:10 PM** 

Tour de California Overnighter Day 3 Historic Placerville 1.5 Hr Lunch/Gas Stop Lunch Options Stage in Shell Parking Lot – Depart: 12:50 p.m.