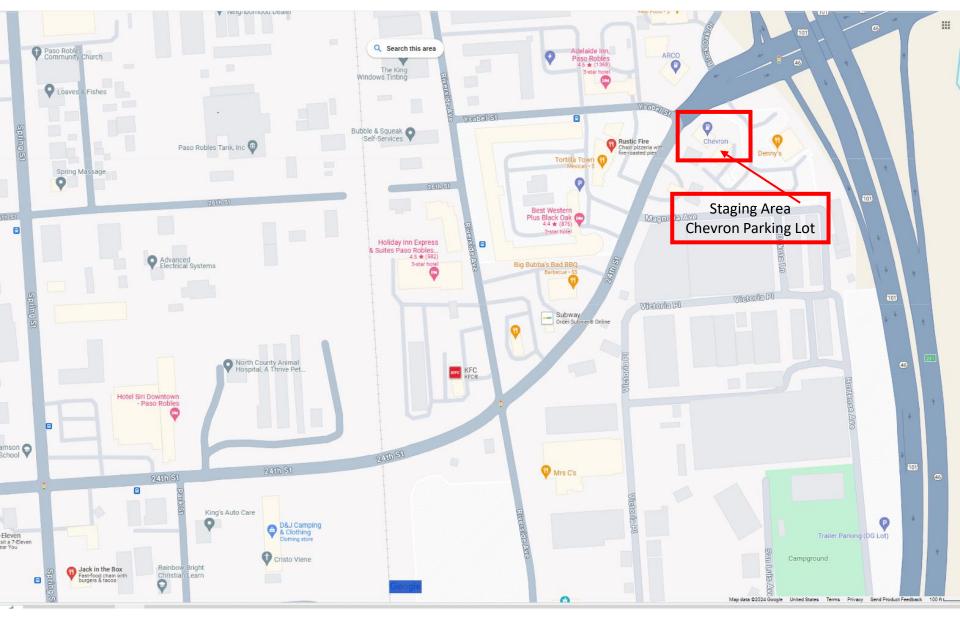

| TOUR DE CALIFORNIA OVERNIGHTER – DAY 1<br>Holiday Inn<br>189 Seaside Circle, Marina, CA 93993<br>Friday, June 7, 2024 – 377 Miles                             |       |  |
|---------------------------------------------------------------------------------------------------------------------------------------------------------------|-------|--|
| KSU 7:00 a.m. from Anaheim Hills Starbucks                                                                                                                    |       |  |
| RIGHT IMPERIAL HIGHWAY                                                                                                                                        | 0.2   |  |
| RIGHT 91 WEST RAMP                                                                                                                                            | 0.6   |  |
| RIGHT EXIT 31 CA-57 NORTH / POMONA                                                                                                                            | 5.8   |  |
| KEEP LEFT I-210 WEST RAMP / PASADENA                                                                                                                          | 26.5  |  |
| KEEP RIGHT I-210 WEST / SACRAMENTO                                                                                                                            |       |  |
| KEEP LEFT I-5 NORTH RAMP / SACRAMENTO                                                                                                                         | 70.9  |  |
| KEEP LEFT I-5 NORTH US-395 NORTH 72.                                                                                                                          |       |  |
| RIGHT EXIT 170, MAGIC MOUNTAIN PARKWAY                                                                                                                        | 80.7  |  |
| LEFT MAGIC MOUNTAIN PARKWAY (DBL LEFT)                                                                                                                        | 81.0  |  |
| ARRIVE CHEVRON GAS MAGIC MTN – D: 8:45 AM                                                                                                                     |       |  |
| RIGHT MAGIC MOUNTAIN PARKWAY                                                                                                                                  |       |  |
| LEFT I-5 NORTH RAMP (DBL LEFT)                                                                                                                                | 81.6  |  |
| RIGHT EXIT 278 CA-46/LOST HILLS/PASO ROBLES                                                                                                                   | 190.0 |  |
| LEFT CA-46 / LOST HILLS                                                                                                                                       | 190.1 |  |
| ARRIVE 76 GAS / LOST HILLS - D: 11:00 AM 190                                                                                                                  |       |  |
| CONTINUE RIGHT ON CA-46                                                                                                                                       |       |  |
| ARRIVE CHEVRON PASO ROBLES – LUNCH<br>MEMBERS ARE ON THEIR OWN. 1 HOUR FOR<br>LUNCH. VARIOUS EATERIES IN TOWN (SEE<br>ATTACHED). STAGE AT CHEVRON. D: 1:00 PM |       |  |

Tour de California Overnighter Day 1 – Paso Robles Lunch Options 1 Hour for Lunch - Stage Chevron Gas Station MC DONALDS, NATE'S NASHVILLE HOT CHICKEN, TORTILLA TOWN, KFC, SUBWAY, TACO BELL

| 2    | CONTINUE LEFT ON WOODSIDE RD / CA-84                                                               |                                                                                                                                                                                                                                                                                                                                                                                                                                                                                                                                                                                                                                                                                                                        |
|------|----------------------------------------------------------------------------------------------------|------------------------------------------------------------------------------------------------------------------------------------------------------------------------------------------------------------------------------------------------------------------------------------------------------------------------------------------------------------------------------------------------------------------------------------------------------------------------------------------------------------------------------------------------------------------------------------------------------------------------------------------------------------------------------------------------------------------------|
|      | LEFT I-280 NORTH RAMP                                                                              | 94.6                                                                                                                                                                                                                                                                                                                                                                                                                                                                                                                                                                                                                                                                                                                   |
|      | LEFT EXIT 49B, CA-1 / GOLDEN GATE BRIDGE                                                           | 119.0                                                                                                                                                                                                                                                                                                                                                                                                                                                                                                                                                                                                                                                                                                                  |
|      | KEEP LEFT 19 <sup>TH</sup> ST / CA-1                                                               | 120.0                                                                                                                                                                                                                                                                                                                                                                                                                                                                                                                                                                                                                                                                                                                  |
|      | KEEP RIGHT PRESIDIO BYPASS DRIVE                                                                   | 124.0                                                                                                                                                                                                                                                                                                                                                                                                                                                                                                                                                                                                                                                                                                                  |
|      | KEEP LEFT US 101 NORTH / GOLDEN GATE BRIDGE                                                        | 126.0                                                                                                                                                                                                                                                                                                                                                                                                                                                                                                                                                                                                                                                                                                                  |
| 03   | RIGHT VISTA POINT RAMP (OPTIONAL)                                                                  | 129.0                                                                                                                                                                                                                                                                                                                                                                                                                                                                                                                                                                                                                                                                                                                  |
|      | ARRIVE GOLDEN GATE BRIDGE VIEW PT D: 11:45                                                         | <b>129.1</b>                                                                                                                                                                                                                                                                                                                                                                                                                                                                                                                                                                                                                                                                                                           |
|      | CONTINUE NORTH CA-1                                                                                |                                                                                                                                                                                                                                                                                                                                                                                                                                                                                                                                                                                                                                                                                                                        |
| 31.5 | RIGHT ALEXANDER AVE RAMP                                                                           | 129.1                                                                                                                                                                                                                                                                                                                                                                                                                                                                                                                                                                                                                                                                                                                  |
| 32.2 | LEFT WEST BUNKER RD                                                                                | 129.2                                                                                                                                                                                                                                                                                                                                                                                                                                                                                                                                                                                                                                                                                                                  |
| 32.7 | RIGHT MURRAY CIRCLE                                                                                | 130.0                                                                                                                                                                                                                                                                                                                                                                                                                                                                                                                                                                                                                                                                                                                  |
| 38.8 | LEFT CENTER ROAD                                                                                   | 130.1                                                                                                                                                                                                                                                                                                                                                                                                                                                                                                                                                                                                                                                                                                                  |
|      | ARRIVE PARKING LOT GG BRIDGE ALT VIEW PT                                                           | <b>130.2</b>                                                                                                                                                                                                                                                                                                                                                                                                                                                                                                                                                                                                                                                                                                           |
| 39.2 | RETURN ON BUNKER ROAD                                                                              |                                                                                                                                                                                                                                                                                                                                                                                                                                                                                                                                                                                                                                                                                                                        |
| 42.9 | RIGHT ALEXANDER AVE                                                                                | 132.0                                                                                                                                                                                                                                                                                                                                                                                                                                                                                                                                                                                                                                                                                                                  |
| 50.7 |                                                                                                    | 132.2                                                                                                                                                                                                                                                                                                                                                                                                                                                                                                                                                                                                                                                                                                                  |
|      | RIGHT FREITAS PKY / TERRA LINDA                                                                    | 145.0                                                                                                                                                                                                                                                                                                                                                                                                                                                                                                                                                                                                                                                                                                                  |
|      | KEEP LEFT ON RAMP TERRA LINDA                                                                      | 145.3                                                                                                                                                                                                                                                                                                                                                                                                                                                                                                                                                                                                                                                                                                                  |
| /4.4 | LEFT NORTHGATE DRIVE (DBL LEFT)                                                                    | 145.6                                                                                                                                                                                                                                                                                                                                                                                                                                                                                                                                                                                                                                                                                                                  |
| 88.0 | LEFT NORTHGATE MALL PARKING LOT                                                                    | 146.0                                                                                                                                                                                                                                                                                                                                                                                                                                                                                                                                                                                                                                                                                                                  |
| 93.9 | ARRIVE NORTHGATE MALL SAN RAFAEL - LUNCH                                                           | 146.0                                                                                                                                                                                                                                                                                                                                                                                                                                                                                                                                                                                                                                                                                                                  |
|      | 0.3<br>0.4<br>31.5<br>32.2<br>32.7<br>38.8<br>39.2<br>42.9<br>50.7<br>53.7<br>53.7<br>74.4<br>88.0 | LEFTI-280 NORTH RAMPLEFTEXIT 49B, CA-1 / GOLDEN GATE BRIDGEKEEP LEFT19 <sup>TH</sup> ST / CA-1KEEP RIGHTPRESIDIO BYPASS DRIVEKEEP RIGHTVISTA POINT RAMP (OPTIONAL)0.3ARRIVE GOLDEN GATE BRIDGE VIEW PT D: 11:450.4CONTINUE NORTH CA-131.5RIGHT32.2LEFTLEFTWEST BUNKER RD32.7RIGHTARRIVE PARKING LOT GG BRIDGE ALT VIEW PT39.2RETURN ON BUNKER ROAD39.2RIGHTALEXANDER AVE42.9LEFT53.7RIGHTKEEP LEFT ON RAMP53.7KEEP LEFT ON RAMP88.0LEFTLEFTNORTHGATE DRIVE (DBL LEFT)88.0LEFT88.0LEFT88.0LEFT88.0LEFT88.0LEFT88.0LEFT88.0LEFT88.0LEFT88.0LEFT88.0LEFT88.0LEFT88.0LEFT88.0LEFT88.0LEFT88.0LEFT88.0LEFT88.0LEFT88.0LEFT88.0LEFT88.0LEFT88.0LEFT88.0LEFT88.0LEFT88.0LEFT88.0LEFT88.0LEFT88.0LEFT88.0LEFT88.0LEFT88.0LEFT< |