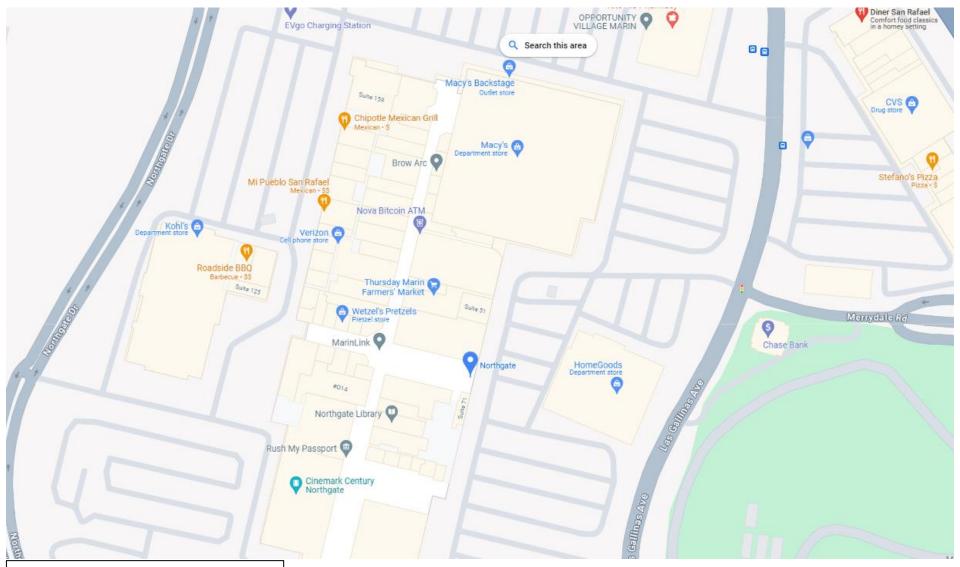

#### Notes:

- 1. Redwood Tree Day Empire Grade / Big Basin / Skyline / Mountain View Road
- 2. Golden Gate Bridge View Point (Weather/Visibility Dependent)

3. ONE HOUR OR LUNCH. MEMBERS ARE ON THEIR OWN. VARIOUS EATERIES IN THE MALL PARKING LOT (SEE ATTACHED). STAGE IN THE PARKING LOT. DEPART LUNCH STOP / MALL PARKING LOT: 1:10 PM

# LUNCH SUGGESTIONS:

- 1. Roadside BBQ
- 2. Mi Pueblo Mexican
- 3. Panda Express
- 4. Chipolte
- 5. Black Bear Diner

Tour de California Overnighter Day 2 Northgate Mall, San Rafael 1 Hr Lunch/Gas Stop Stage in Parking Lot