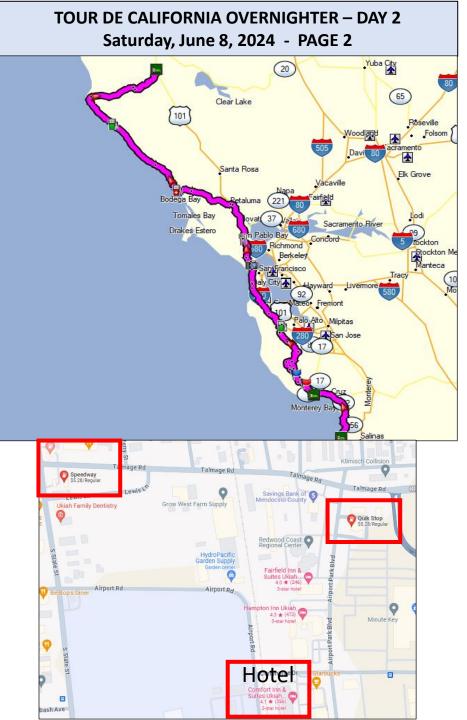

| RETURN                                    | RIGHT ON NORTHGATE DRIVE           |       |
|-------------------------------------------|------------------------------------|-------|
| RIGHT                                     | MANUEL FREITAS PKY                 | 146.1 |
| RIGHT                                     | US-101 NORTH RAMP / EUREKA         | 146.3 |
| RIGHT                                     | EXIT 472B, CA-116 EAST SONOMA/NAPA | 164.0 |
| RIGHT                                     | LAKEVILLE HWY                      | 164.2 |
| LEFT                                      | E. WASHINGTON STREET               | 165.0 |
| ARRIVE 76 GAS BODEGA BAY - D: 2:30 PM     |                                    |       |
| CONTINUE RIGHT ON CA-1 NORTH              |                                    |       |
| ARRIVE CHEVRON GUALALA – BREAK D: 4:05 PM |                                    |       |
| CONTINUE RIGHT ON CA-1 NORTH              |                                    |       |
| RIGHT MOUNTAIN VIEW ROAD 259.0            |                                    |       |
| RIGHT                                     | HIGHWAY 128                        | 283.0 |
| LEFT                                      | CA-253 / BOONVILLE ROAD / UKIAH    | 284.0 |
| LEFT                                      | CA-253 / STATE STREET              | 301.0 |
| RIGHT                                     | HASTINGS AVENUE                    | 303.0 |
| LEFT                                      | COMMERCE DRIVE                     | 304.0 |
| ARRIVE COMFORT INN – UKIAH 5:30 PM        |                                    |       |

## **Gas Stations Near Hotel:**

Speedway - Corner of S. State St. & Talmage Rd. Chevron – Corner of S. State St. & Talmage Rd Quick Stop – Airport Rd /east of Talmage Rd.