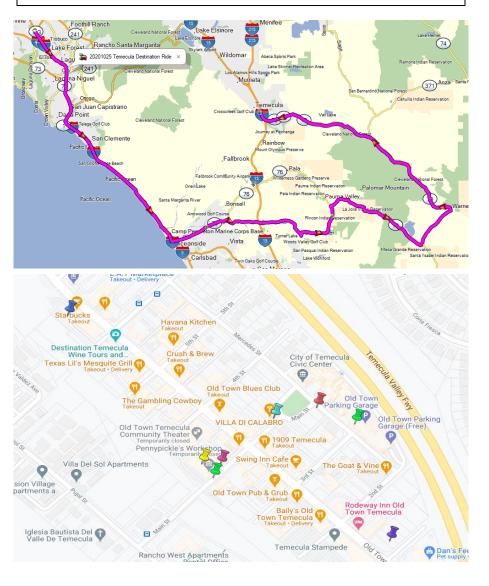

| Right on Sand Canyon Ave                   |       |
|--------------------------------------------|-------|
| Right on I-5 South 0.2                     | 0.2   |
| Right exit onto CA-76 East                 | 42.6  |
| Continue on CA-76                          |       |
| Right on E Vista Way                       | 52.7  |
| Left on Gopher Canyon Rd                   | 53.6  |
| Right on Champagne Blvd (Old Hwy 395)      | 58.4  |
| Left on Old Castle Rd                      | 58.5  |
| Continue Straight on Lilac Rd.             | 64.0  |
| Left on Valley Center Rd                   | 67.4  |
| Arrive Harrah's Shell on Left (9:25-10:05) | 74.7  |
| Continue on Valley Center Rd               | 74.6  |
| Right on CA-76                             | 76.6  |
| Left on CA-79                              | 95.7  |
| Right on Old Town Front St                 | 141.0 |
| Arrive at Texas Lil's/Old Town (11:15)     | 142.0 |

## **Notes**

- Today's ride is a short but scenic run into Temecula for lunch, shopping, wine tasting, etc
- There are gas stations at each end of Old Town if you need to gas up before heading home
- There are lots of restaurant options in Old Town...

## Times are estimates and for reference only

| Right → on Sand Canyon Ave              |       |
|-----------------------------------------|-------|
| Right → on I-5 South 0.2                | 0.2   |
| Right → exit onto CA-76 East            | 42.6  |
| Right → on E Vista Way                  | 52.7  |
| Left 🛑 on Gopher Canyon Rd              | 53.6  |
| Right → on Champagne Blvd (Old Hwy 395) | 58.4  |
| Left — on Old Castle Rd                 | 58.5  |
| Continue Straight on Lilac Rd.          | 64.0  |
| Left 🛑 on Valley Center Rd              | 67.4  |
| Arrive Harrah's Shell on Left (9:25-    |       |
| 10:05)                                  | 74.7  |
| Continue on Valley Center Rd            | 74.6  |
| Right → on CA-76                        | 76.6  |
| Left ← on CA-79                         | 95.7  |
| Right → on Old Town Front St            | 141.0 |
| Arrive at Texas Lil's/Old Town (11:15)  | 142.0 |