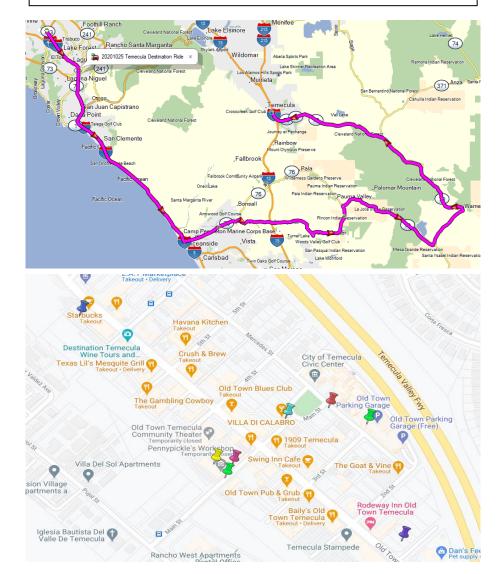

Temecula – Destination Lunch Ride Sunday November 13, 2022 Departure Location: Sand Canyon Time: Arrive at 7:30 a.m. for an 8:00 a.m. departure Diamond Route Characteristics: 2 Diamond

Times are estimates and for reference only

|                                            | 1     |
|--------------------------------------------|-------|
| Right on Sand Canyon Ave                   |       |
| Right on I-5 South 0.2                     | 0.2   |
| Right exit onto CA-76 East                 | 42.6  |
| Continue on CA-76                          |       |
| Right on E Vista Way                       | 52.7  |
| Left on Gopher Canyon Rd                   | 53.6  |
| Right on Champagne Blvd (Old Hwy 395)      | 58.4  |
| Left on Old Castle Rd                      | 58.5  |
| Continue Straight on Lilac Rd.             | 64.0  |
| Left on Valley Center Rd                   | 67.4  |
| Arrive Harrah's Shell on Left (9:25-10:05) | 74.7  |
| Continue on Valley Center Rd               | 74.6  |
| Right on CA-76                             | 76.6  |
| Left on CA-79                              | 95.7  |
| Right on Old Town Front St                 | 141.0 |
| Arrive at Texas Lil's/Old Town (11:15)     | 142.0 |

## Notes

• Today's ride is a short but scenic run into

- Temecula for lunch, shopping, wine tasting, etc
- There are gas stations at each end of Old Town if
- you need to gas up before heading home

• There are lots of restaurant options in Old Town...

Times are estimates and for reference only

| Right → on Sand Canyon Ave              |       |
|-----------------------------------------|-------|
| Right $\rightarrow$ on I-5 South 0.2    | 0.2   |
| Right → exit onto CA-76 East            | 42.6  |
| Right 🔿 on E Vista Way                  | 52.7  |
| Left 🛛 🖛 on Gopher Canyon Rd            | 53.6  |
| Right ➡ on Champagne Blvd (Old Hwy 395) | 58.4  |
| Left 🛛 🖛 on Old Castle Rd               | 58.5  |
| Continue Straight on Lilac Rd.          | 64.0  |
| Left 🛭 🖛 on Valley Center Rd            | 67.4  |
| Arrive Harrah's Shell on Left (9:25-    |       |
| 10:05)                                  | 74.7  |
| Continue on Valley Center Rd            | 74.6  |
| Right ➡ on CA-76                        | 76.6  |
| Left 🖛 on CA-79                         | 95.7  |
| Right → on Old Town Front St            | 141.0 |
| Arrive at Texas Lil's/Old Town (11:15)  | 142.0 |