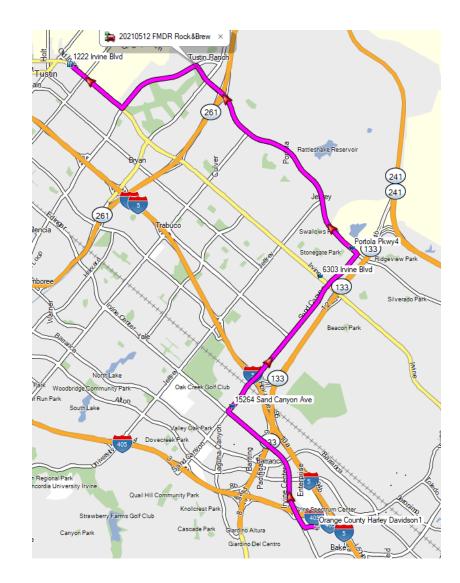

## Full Moon Dinner Ride Rock & Brews

Wednesday August 3, 2022

Departure Location: Orange County Harley Davidson Time: Arrive at 6:00 pm for a 6:30 pm departure

Diamond Route Characteristics: 1 Diamond

| Arrive  | Rock & Brews                  | 12.1 |
|---------|-------------------------------|------|
| Left 🛑  | into 2nd driveway Rock & Brew | 12.1 |
| Right → | on Irvine Blvd                | 11.0 |
| Left 🛑  | on Tustin Ranch Rd            | 9.6  |
| Left 🛑  | on Portola Pkwy               | 5.6  |
| Right → | on Sand Canyon Ave            | 2.5  |
| Right → | on Irvine Center Dr           | 0.2  |
| Right → | on Research Dr                |      |