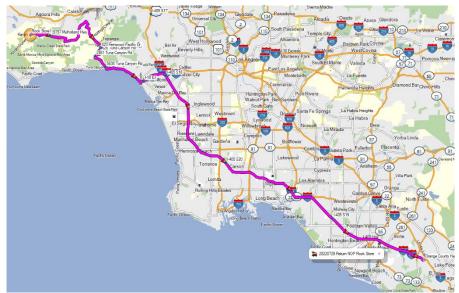

| Arrive OCHD |   |                                  | 89.7 |
|-------------|---|----------------------------------|------|
| Left        | - | on Research Dr                   | 89.5 |
| Right       | ⇒ | on Irvine Center Dr ramp         | 89.3 |
| Right       | ➡ | exit 1C on Irvine Center Dr      | 89.0 |
| Right       | ➡ | exit 3B on I-405 S to Long Beach | 36.4 |
| Left        | - | on CA-1 to I-10/Los Angeles      | 32.6 |
| Left        | - | on Pacific Coast Hwy             | 26.6 |
| Continue    |   | on Tuna Canyon Rd                | 21.2 |
| Left        | + | on Fernwood Pacific Dr           | 20.7 |
| Right       | ➡ | on Fernwood Pacific Dr           | 20.5 |
| Left        | - | on Fernwook Pacific Dr           | 20.4 |
| Left        | + | on Fernwood pacific Dr           | 20.3 |
| Left        | - | on Fernwood pacific Dr           | 19.7 |
| Right       | ➡ | on Fernwood Pacific Dr           | 19.6 |
| Right       | ➡ | on S Topanga Canyon Blvd         | 19.0 |
| Left        | - | on Old Topanga Canyon Rd         | 19.0 |
| Right       | - | on Old Topanga Canyon Rd         | 13.4 |
| Right       | - | on Mulholland Hwy (North)        |      |

## NOP Flag Escort to Rock Store (Return )