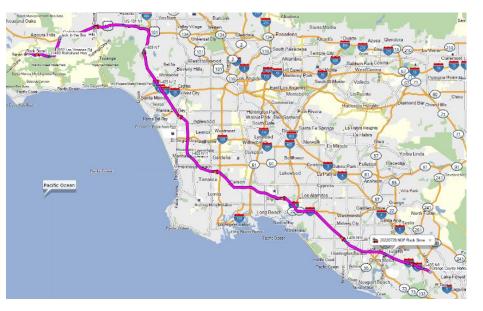

## Nation of Patriots (NOP) Flag Escort Ride Friday July 29, 2022 Depart: 9:00 am from OCHD Please arrive no later than 8:30 am This is a 1-diamond ride

Times are estimates and for reference only.

| Right 🔶    | on Research Dr                |      |
|------------|-------------------------------|------|
| Right 🔶    | on Irvine Center Dr           | 0.2  |
| Right 🟓    | on I-405 N ramp to Long Beach | 0.6  |
| Right 🟓    | exit 63B on US-101 N/S        | 62.6 |
| Left 🗧     | on US-101 N Ventura rramp     | 63.1 |
| Right 🔶    | exit 32 on Las Virgenes Rd    | 77.0 |
| Keep Left  | 77.2                          |      |
| Arrive Che | 77.6                          |      |
| Arrive Jac | 77.7                          |      |
| Right 🟓    | on Las Virgenes Rd            | 77.7 |
| Right 🟓    | on Mulholland Hwy             | 80.7 |
| Arrive Roo | 86.4                          |      |

## Notes:

- (Only) Gas stop at Chevron/Shell Station after exit on Las Virgenes on right. Gas up then proceed to Jack-in-the-Box parking lot.
- Stage at Jack-in-the-Box parking lot where we meet up with Rock Store Hog. We will ride with them to The Rock Store
- Lunch will be at The Rock Store

## NOP Flag Escort to Rock Store (Outbound)